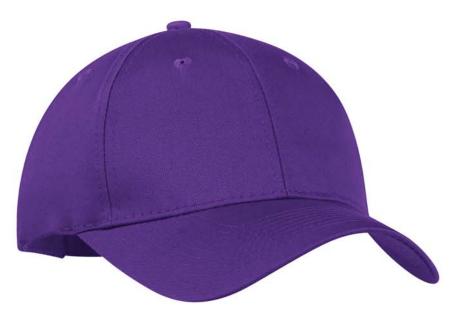

# THE AUTHENTIC T-SHIRT COMPANY® Youth Mid Profile Twill Cap - Y130

#### **Product Features:**

- -100% cotton twill
- Structured, 6-panel construction
- Fashion curved bill
- Velcro® closure